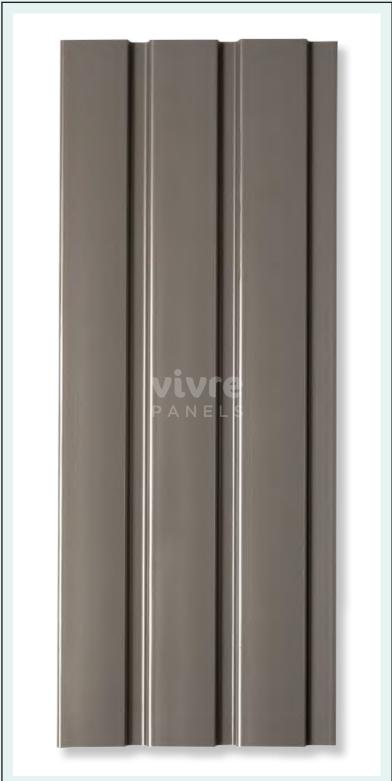

l Bar / Tap for Design

#### 2013



Madera Dorada



**Color Series** 





**Color Series** 





El Dorada



**Color Series** 

2033





Brillo Oscura

#### 2028



**Color Series** 





Brillo Ligera



**Color Series** 







InfiColor







2036



InfiColor



#### TAP ANYWHERE ON THE PAGE



#### FOR ACTUAL APPLICATION PHOTOS











Zingana



### Noce Italiano







Noce Italiano





#### Quercus





### Rey de Madera



Nogal



Nogal



Noce Italiano





### Rey de Madera



Noce Italiano





Zingana





Nogal











**El Limo** 





#### **El Limo**





#### Radiante

### \*Design 2020\*



#### Azabache





Vino





Oxidar





Madera Dorado

### \* Design 2012 \*



#### El Dorada

### \* Design 2023 \*



#### Brillo Oscura





### Brillo Ligera

















## InfiColor: Custom Paintable Panels



# InfiColor 2034 \*



# InfiColor 2027 \*



# InfiColor 2035 \*



# InfiColor 2036 \*



# fiColor InfiColor InfiColo fiColonfiColor fiColo



# LOOK BOOK



InfiColor / Custom Paintable Panels

#### **VIVIE** PANELS











InfiColor / Custom Paintable Panels

#### **VIVIE** PANELS





 $\langle \rangle$ 



 $\langle \rangle$ 









## Installation Guide

#### Process



#### **Tools Required**



#### Handing Instructions

- \* Recommend to keep in room temperature 24/48 hrs for acclimatization.
- \* Gently handle the edge of the product.
- \* Make sure the base where the louvers are being installed is smooth and dust free.
- \* Standardised adhesive / glue is recommended to use.
- \* Louvers are intended only for indoor use