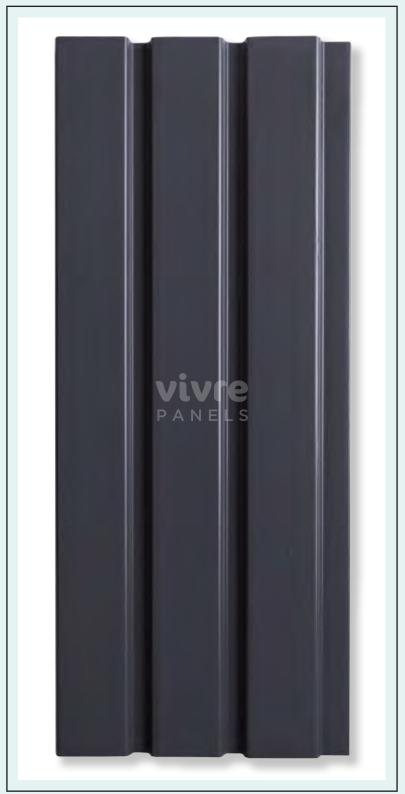

### Panel Bar / Tap for Design

Zingana

Quercus

Noce Italiano

Nogal

Radiate

Noce Italiano

Rey de Madera

Rey de Madera

Zingana

Azabache