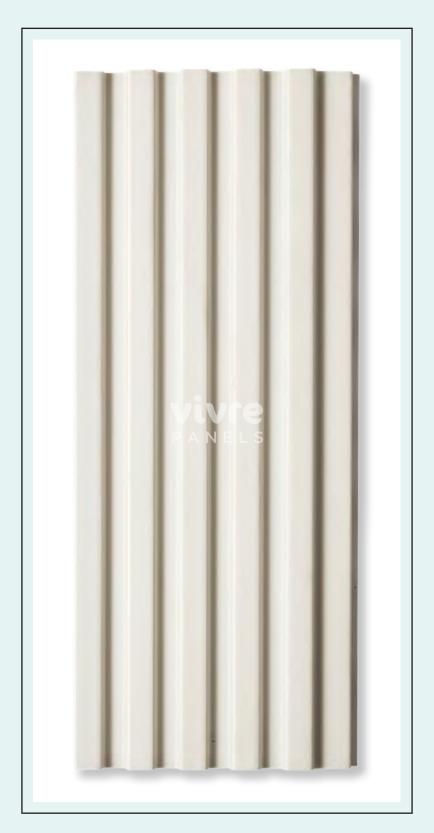

Series** 

2033





Brillo Oscura

#### 2028



**Color Series** 





Brillo Ligera



**Color Series** 







InfiColor







2036



InfiColor



#### TAP ANYWHERE ON THE PAGE



#### FOR ACTUAL APPLICATION PHOTOS











Zingana



### Noce Italiano







Noce Italiano





#### Quercus





### Rey de Madera



Nogal



Nogal



Noce Italiano





### Rey de Madera



Noce Italiano





Zingana





Nogal











**El Limo** 





#### **El Limo**





#### Radiante

### \*Design 2020\*



#### Azabache





Vino





Oxidar





Madera Dorado

### \* Design 2012 \*



#### El Dorada

### \* Design 2023 \*



#### Brillo Oscura





### Brillo Ligera

















## InfiColor: Custom Paintable Panels



# InfiColor 2034 \*



# InfiColor 2027 \*



# InfiColor 2035 \*



# InfiColor 2036 \*



# fiColor InfiColor InfiColo fiColonfiColor fiColo



# LOOK BOOK



InfiColor / Custom Paintable Panels

#### **VIVIE** PANELS











InfiColor / Custom Paintable Panels

#### **VIVIE** PANELS





 $\langle \rangle$ 



 $\langle \rangle$ 









## Installation Guide

#### Process



#### **Tools Required**



#### Handing Instructions

- \* Recommend to keep in room temperature 24/48 hrs for acclimatization.
- \* Gently handle the edge of the product.
- \* Make sure the base where the louvers are being installed is smooth and dust free.
- \* Standardised adhesive / glue is recommended to use.
- \* Louvers are intended only for indoor use.
- \* Avoid direct sunlight or use installation near hobs/stove.
- \* Louvers are water proof but prolonged exposure to