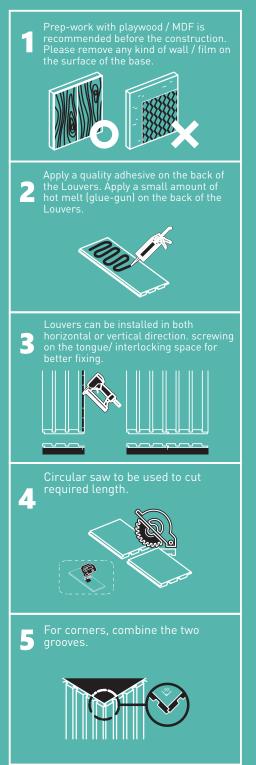

## Installation Guide

#### Process

#### **Tools Required**

#### Handing Instructions

- \* Recommend to keep in room temperature 24/48 hrs for acclimatization.
- \* Gently handle the edge of the product.
- \* Make sure the base where the louvers are being installed is smooth and dust free.
- \* Standardised adhesive / glue is recommended to use.
- \* Louvers are intended only for indoor use.
- \* Avoid direct sunlight or use installation near hobs/stove.
- \* Louvers are water proof but prolonged exposure to moisture can do harm to the product.
- \* Cleaning ONLY with a soft damp cloth without any chemicals or cleaning agents.