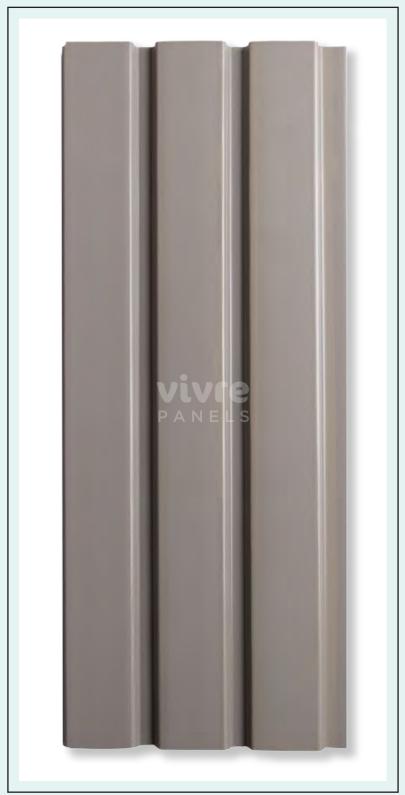

Panel Bar / Tap for Design

#### 2013



Madera Dorada



**Color Series** 





**Color Series** 





El Dorada



**Color Series** 

2033





Brillo Oscura

#### 2028



**Color Series** 





Brillo Ligera



**Color Series** 







InfiColor







2036



InfiColor



#### TAP ANYWHERE ON THE PAGE



#### FOR ACTUAL APPLICATION PHOTOS











Zingana



### Noce Italiano







Noce Italiano





#### Quercus





### Rey de Madera



Nogal



Nogal



Noce Italiano





### Rey de Madera



Noce Italiano





Zingana





Nogal











**El Limo** 





#### **El Limo**





#### Radiante

### \*Design 2020\*



#### Azabache





Vino





Oxidar





Madera Dorado

### \* Design 2012 \*



#### El Dorada

### \* Design 2023 \*



#### Brillo Oscura





### Brillo Ligera

















## InfiColor: Custom Paintable Panels



# InfiColor 2034 \*



# InfiColor 2027 \*



# InfiColor 2035 \*



# InfiColor 2036 \*



# fiColor InfiColor InfiColo fiColonfiColor fiColo



# LOOK BOOK



InfiColor / Custom Paintable Panels

#### **VIVIE** PANELS











InfiColor / Custom Paintable Panels

#### **VIVIE** PANELS





 $\langle \rangle$ 



 $\langle \rangle$ 









## Installation Guide

#### Process



#### **Tools Required**



#### Handing Instructions

- \* Recommend to keep in room temperature 24/48 hrs for acclimatization.
- \* Gently handle the edge of the product.
- \* Make sure the base where the louvers are being installed is smooth and dust free.
- \* Standardised adhesive / glue is recommended to use.
- \* Louvers are intended only for indoor