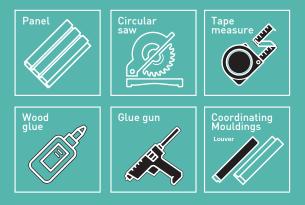

Noce Italiano





### Rey de Madera



Noce Italiano





Zingana





Nogal











**El Limo** 





#### **El Limo**





#### Radiante

### \*Design 2020\*



#### Azabache





Vino





Oxidar





Madera Dorado

### \* Design 2012 \*



#### El Dorada

### \* Design 2023 \*



#### Brillo Oscura





### Brillo Ligera

















## InfiColor: Custom Paintable Panels



# InfiColor 2034 \*



# InfiColor 2027 \*



# InfiColor 2035 \*



# InfiColor 2036 \*



# fiColor InfiColor InfiColo fiColonfiColor fiColo



# LOOK BOOK



InfiColor / Custom Paintable Panels

#### **VIVIE** PANELS











InfiColor / Custom Paintable Panels

#### **VIVIE** PANELS





 $\langle \rangle$ 



 $\langle \rangle$ 









## Installation Guide

#### Process



#### **Tools Required**



#### Handing Instructions

- \* Recommend to keep in room temperature 24/48 hrs for acclimatization.
- \* Gently handle the edge of the product.
- \* Make sure the base where the louvers are being installed is smooth and dust free.
- \* Standardised adhesive / glue is recommended to use.
- \* Louvers are intended only for indoor use.
- \* Avoid direct sunlight or use installation near hobs/stove.
- \* Louvers are water proof but prolonged exposure to moisture can do harm to the product.
- \* Cleaning ONLY with a soft damp cloth without any chemicals or cleaning agents.

## For more panelling options:



Vivre products add natural beauty to your spaces. Color variance, weave irregularities and shading in these products are to enhance natural beauty and are not imperfec-tions. Utmost care