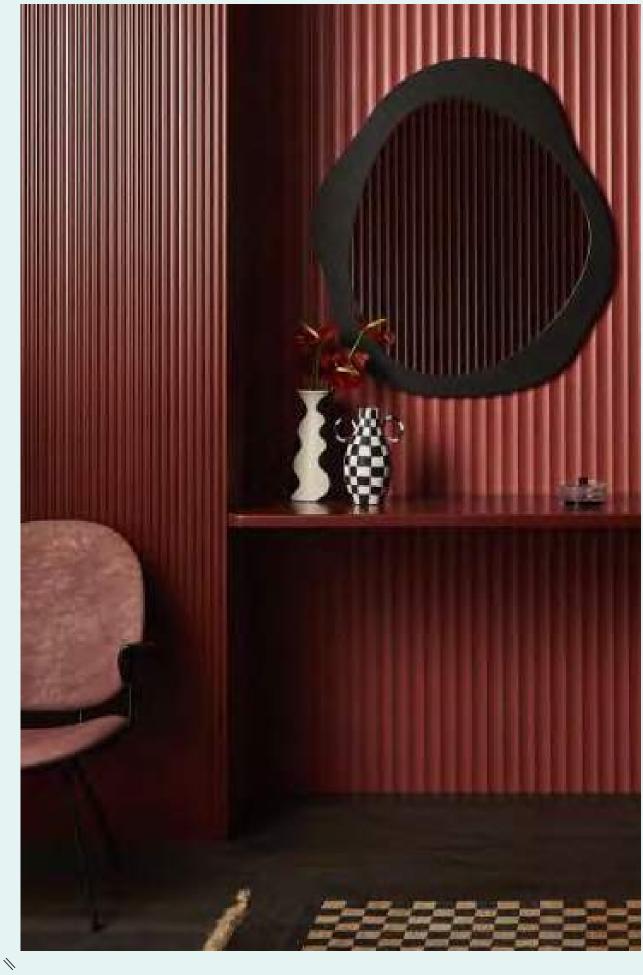

### TAP ANYWHERE ON THE PAGE



#### FOR ACTUAL APPLICATION PHOTOS











Zingana



### Noce Italiano







Noce Italiano





#### Quercus





### Rey de Madera



Nogal



Nogal



Noce Italiano





### Rey de Madera



Noce Italiano





Zingana





Nogal











**El Limo** 





#### **El Limo**





#### Radiante

### \*Design 2020\*



#### Azabache





Vino





Oxidar





Madera Dorado

### \* Design 2012 \*



#### El Dorada

### \* Design 2023 \*



#### Brillo Oscura





### Brillo Ligera

















## InfiColor: Custom Paintable Panels



# InfiColor 2034 \*



# InfiColor 2027 \*



# InfiColor 2035 \*



# InfiColor 2036 \*



# fiColor InfiColor InfiColo fiColonfiColor fiColo



# LOOK BOOK



InfiColor / Custom Paintable Panels

#### **VIVIE** PANELS











InfiColor / Custom Paintable Panels

#### **VIVIE** PANELS





 $\langle \rangle$ 



 $\langle \rangle$ 









## Installation Guide

#### Process



#### **Tools Required**



#### Handing Instructions

- \* Recommend to keep in room temperature 24/48 hrs for acclimatization.
- \* Gently handle the edge of the product.
- \* Make sure the base where the louvers are being installed is smooth and dust free.
- \* Standardised adhesive / glue is recommended to use.
- \* Louvers are intended only for indoor use.
- \* Avoid direct sunlight or use installation near hobs/stove.
- \* Louvers are water proof but prolonged exposure to moisture can do harm to the product.
- \* Cleaning ONLY with a soft damp cloth without any chemicals or cleaning agents.

## For more panelling options: