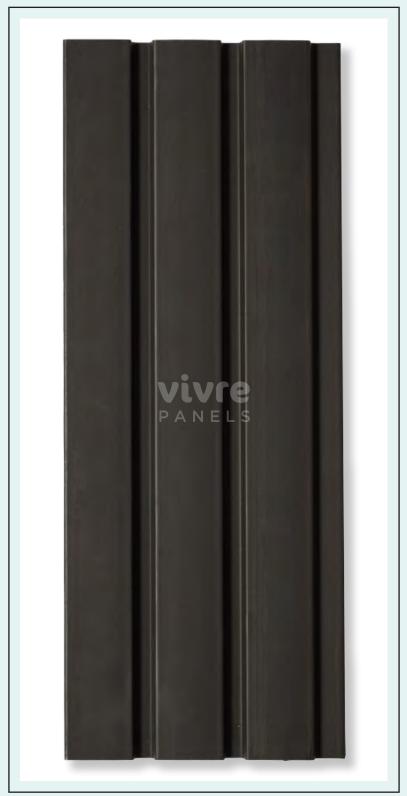

### Panel Bar / Tap for Design

Zingana

Quercus

Noce Italiano

Nogal

Radiate

Noce Italiano

Rey de Madera

Rey de Madera

Zingana

Azabache