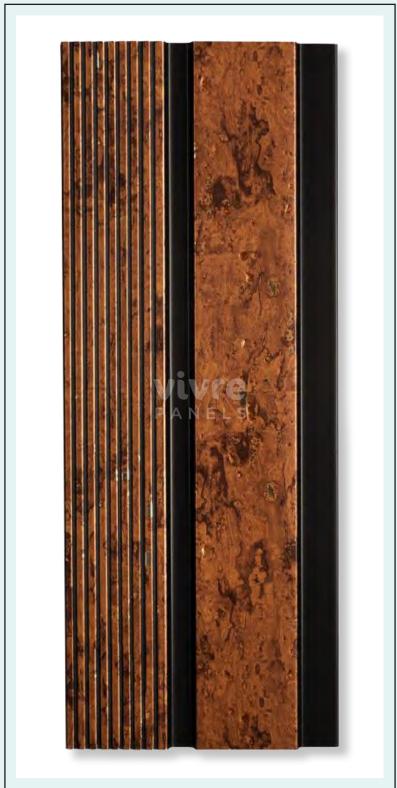

Oxidar







### Panel Bar / Tap for Design

#### 2013



Madera Dorada



**Color Series** 





**Color Series** 





El Dorada



**Color Series** 

2033





Brillo Oscura

#### 2028



**Color Series** 





Brillo Ligera



**Color Series** 







InfiColor







2036



InfiColor



#### TAP ANYWHERE ON THE PAGE



#### FOR ACTUAL APPLICATION PHOTOS











Zingana



### Noce Italiano







Noce Italiano





#### Quercus





### Rey de Madera



Nogal



Nogal



Noce Italiano





### Rey de Madera



Noce Italiano





Zingana





Nogal











**El Limo** 





#### **El Limo**





#### Radiante

### \*Design 2020\*



#### Azabache





Vino





Oxidar





Madera Dorado

### \* Design 2012 \*



#### El Dorada

### \* Design 2023 \*



#### Brillo Oscura





### Brillo Ligera

















## InfiColor: Custom Paintable Panels



# InfiColor 2034 \*



# InfiColor 2027 \*



# InfiColor 2035 \*



# InfiColor 2036 \*



# fiColor InfiColor InfiColo fiColonfiColor fiColo



# LOOK BOOK



InfiColor / Custom Paintable Panels

#### **VIVIE** PANELS











InfiColor / Custom Paintable Panels

#### **VIVIE** PANELS





 $\langle \rangle$ 



 $\langle \rangle$ 









## Installation Guide

#### Process



#### **Tools Required**



#### Handing Instructions

- \* Recommend to keep in room temperature 24/48 hrs for acclimatization.
- \* Gently handle the edge of the product.
- \* Make sure the base where the louvers are being installed is smooth and dust free.
- \* Standardised adhesive / glue is recommended to use.
- \* Louvers are int