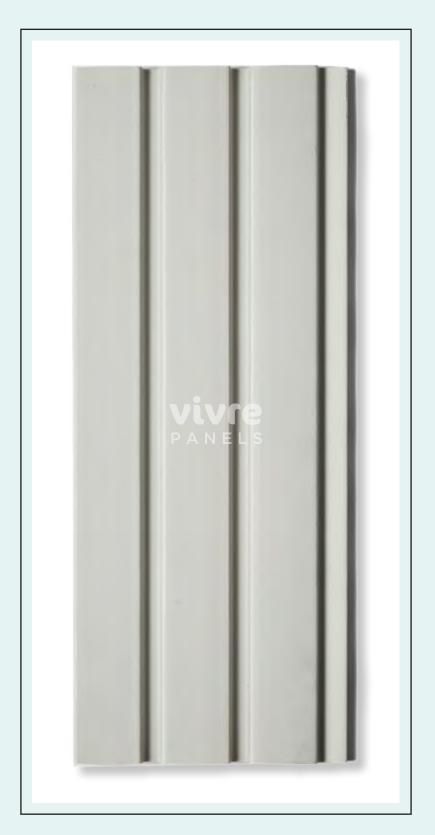

**Color Series** 





El Dorada



**Color Series** 

2033





Brillo Oscura

#### 2028



**Color Series** 





Brillo Ligera



**Color Series** 







InfiColor







2036



InfiColor



#### TAP ANYWHERE ON THE PAGE



#### FOR ACTUAL APPLICATION PHOTOS











Zingana



### Noce Italiano







Noce Italiano





#### Quercus





### Rey de Madera



Nogal



Nogal



Noce Italiano





### Rey de Madera



Noce Italiano





Zingana





Nogal











**El Limo** 





#### **El Limo**





#### Radiante

### \*Design 2020\*



#### Azabache





Vino





Oxidar





Madera Dorado

### \* Design 2012 \*



#### El Dorada

### \* Design 2023 \*



#### Brillo Oscura





### Brillo Ligera

















## InfiColor: Custom Paintable Panels



# InfiColor 2034 \*



# InfiColor 2027 \*



# InfiColor 2035 \*



# InfiColor 2036 \*



# fiColor InfiColor InfiColo fiColonfiColor fiColo



# LOOK BOOK



InfiColor / Custom Paintable Panels

#### **VIVIE** PANELS











InfiColor / Custom Paintable Panels

#### **VIVIE** PANELS





 $\langle \rangle$ 



 $\langle \rangle$ 









## Installation Guide

#### Process



#### **Tools Required**



#### Handing Instructions

- \* Recommend to keep in room temperature 24/48 hrs for acclimatization.
- \* Gently handle the edge of the product.
- \* Make sure the base where the louvers are being installed is smooth and dust free.
- \* Standardised adhesive / glue is recommended to use.
- \* Louvers are intended only for indoor use.
- \* Avoid direct sunlight or use installation near hobs/stove.
- \* Lou