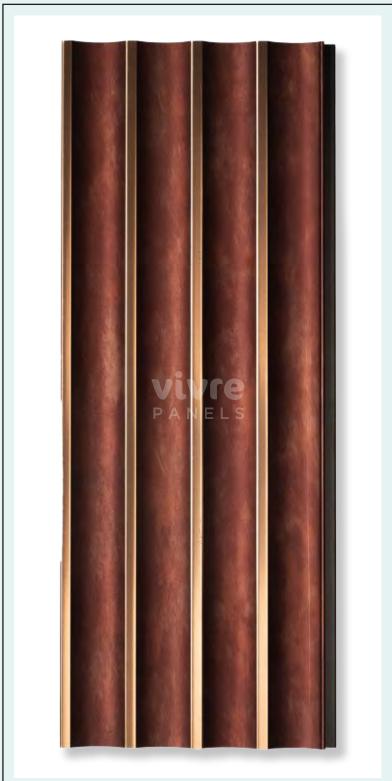

3



Nogal



Noce Italiano

### 2021



El Limo

#### 2018



Vino

#### 2006



Noce Italiano



Nogal



Zingana



El Limo



Oxidar







### Panel Bar / Tap for Design

#### 2013



Madera Dorada



**Color Series** 





**Color Series** 





El Dorada



**Color Series** 

2033





Brillo Oscura

#### 2028



**Color Series** 





Brillo Ligera



**Color Series** 







InfiColor







2036



InfiColor



#### TAP ANYWHERE ON THE PAGE



#### FOR ACTUAL APPLICATION PHOTOS











Zingana



### Noce Italiano







Noce Italiano





#### Quercus





### Rey de Madera



Nogal



Nogal



Noce Italiano





### Rey de Madera



Noce Italiano





Zingana





Nogal











**El Limo** 





#### **El Limo**





#### Radiante

### \*Design 2020\*



#### Azabache





Vino





Oxidar





Madera Dorado

### \* Design 2012 \*



#### El Dorada

### \* Design 2023 \*



#### Brillo Oscura





### Brillo Ligera

















## InfiColor: Custom Paintable Panels



# InfiColor 2034 \*



# InfiColor 2027 \*



# InfiColor 2035 \*



# InfiColor 2036 \*



# fiColor InfiColor InfiColo fiColonfiColor fiColo



# LOOK BOOK



InfiColor / Custom Paintable Panels

#### **VIVIE** PANELS











InfiColor / Custom Paintable Panels

#### **VIVIE** PANELS





 $\langle \rangle$ 



 $\langle \rangle$ 









## Installation Guide

#### Process



#### **Tools Required**



#### Handing Instructions

- \* Recommend to keep in room temperature 24/48 hrs for acclimatization.
- \* Gently handle the edge of the product.
- \* Make sure the base where the lou