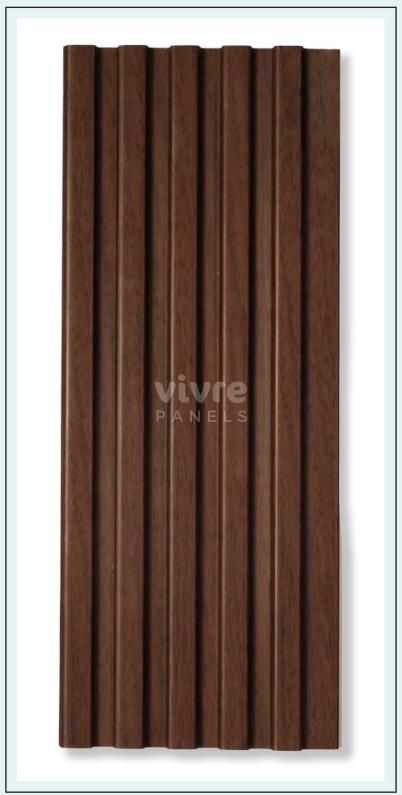

### Panel Bar / Tap for Design

Zingana

Quercus

Noce Italiano

Nogal

Radiate

Noce Italiano

Rey de Madera

Rey de Madera

Zingana

Azabache