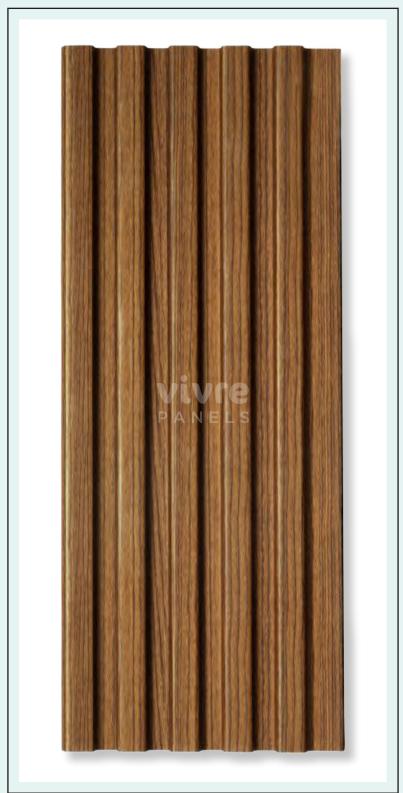

### Panel Bar / Tap for Design

Zingana

Quercus

Noce Italiano

Nogal

Radiate

Noce Italiano

Rey de Madera

Rey de Madera

Zingana

Azabache