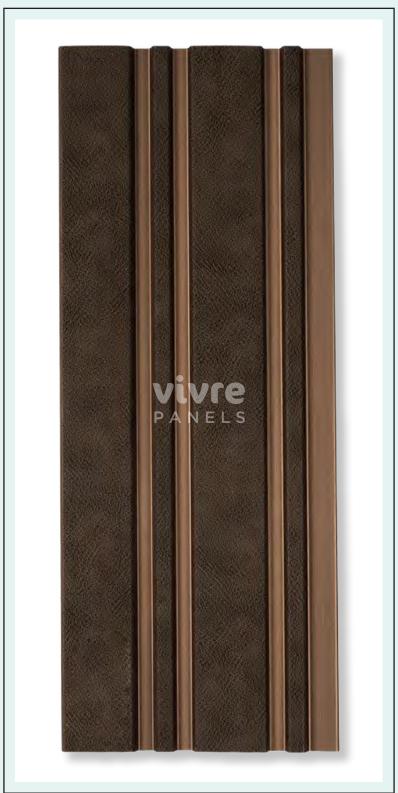

Zingana

#### 2003



Nogal



Noce Italiano

### 2021



El Limo

#### 2018



Vino

#### 2006



Noce Italiano



Nogal



Zingana



El Limo



Oxidar







### Panel Bar / Tap for Design

#### 2013



Madera Dorada



**Color Series** 





**Color Series** 





El Dorada



**Color Series** 

2033





Brillo Oscura

#### 2028



**Color Series** 





Brillo Ligera



**Color Series** 







InfiColor







2036



InfiColor



#### TAP ANYWHERE ON THE PAGE



#### FOR ACTUAL APPLICATION PHOTOS











Zingana



### Noce Italiano







Noce Italiano





#### Quercus





### Rey de Madera



Nogal



Nogal



Noce Italiano





### Rey de Madera



Noce Italiano





Zingana





Nogal











**El Limo** 





#### **El Limo**





#### Radiante

### \*Design 2020\*



#### Azabache





Vino





Oxidar





Madera Dorado

### \* Design 2012 \*



#### El Dorada

### \* Design 2023 \*



#### Brillo Oscura





### Brillo Ligera

















## InfiColor: Custom Paintable Panels



# InfiColor 2034 \*



# InfiColor 2027 \*



# InfiColor 2035 \*



# InfiColor 2036 \*



# fiColor InfiColor InfiColo fiColonfiColor fiColo



# LOOK BOOK



InfiColor / Custom Paintable Panels

#### **VIVIE** PANELS











InfiColor / Custom Paintable Panels

#### **VIVIE** PANELS





 $\langle \rangle$ 



 $\langle \rangle$ 









## Installation Guide

#### Process



#### **Tools Required**



#### Handing Instructions

- \* Recommend to keep in room temperature 24/48 hrs for acclimatization.
- \* Gently handle the edge of the product.
- \* Make sure the