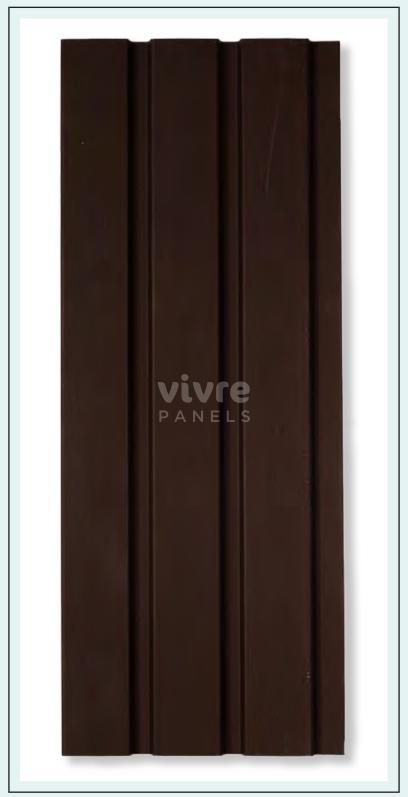

### Panel Bar / Tap for Design

Zingana

Quercus

Noce Italiano

Nogal

Radiate

Noce Italiano

Rey de Madera

Rey de Madera

Zingana

Azabache