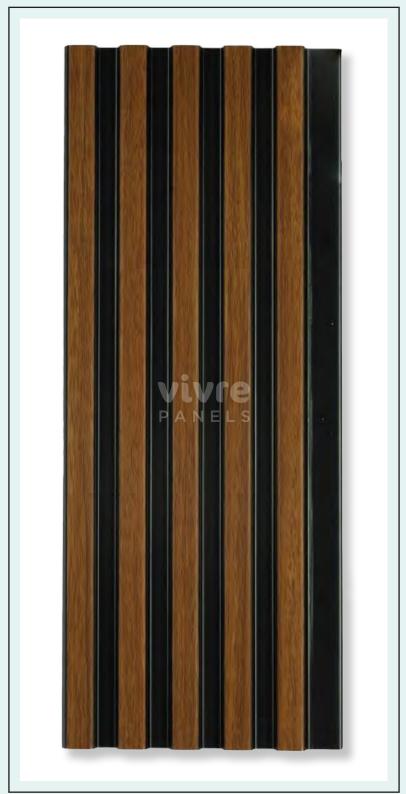

### Panel Bar / Tap for Design

Zingana

Quercus

Noce Italiano

Nogal

Radiate

Noce Italiano

Rey de Madera

Rey de Madera

Zingana

Azabache