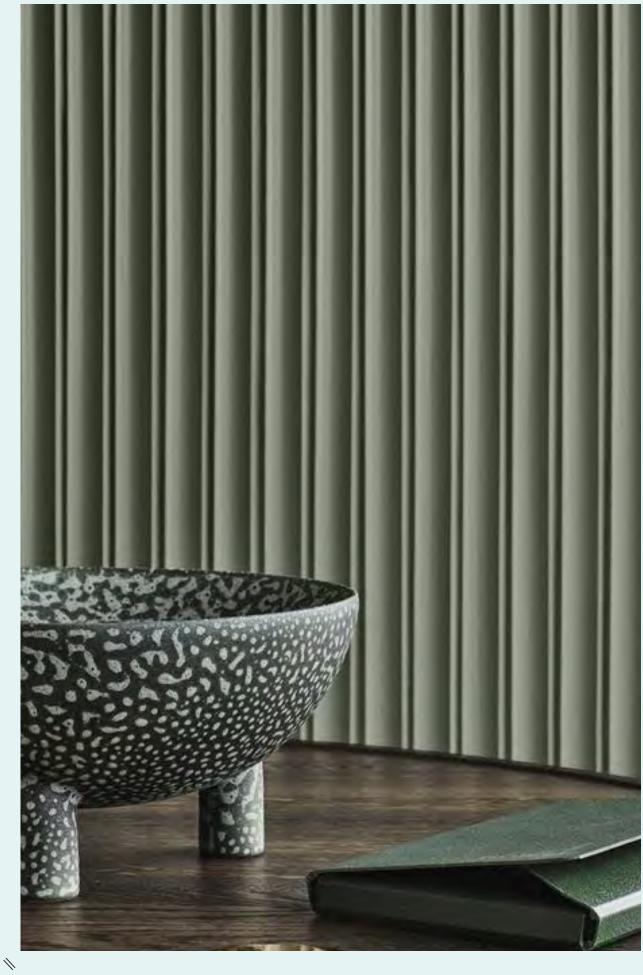

P ANYWHERE ON THE PAGE



#### FOR ACTUAL APPLICATION PHOTOS











Zingana



### Noce Italiano







Noce Italiano





#### Quercus





### Rey de Madera



Nogal



Nogal



Noce Italiano





### Rey de Madera



Noce Italiano





Zingana





Nogal











**El Limo** 





#### **El Limo**





#### Radiante

### \*Design 2020\*



#### Azabache





Vino





Oxidar





Madera Dorado

### \* Design 2012 \*



#### El Dorada

### \* Design 2023 \*



#### Brillo Oscura





### Brillo Ligera

















## InfiColor: Custom Paintable Panels



# InfiColor 2034 \*



# InfiColor 2027 \*



# InfiColor 2035 \*



# InfiColor 2036 \*



# fiColor InfiColor InfiColo fiColonfiColor fiColo



# LOOK BOOK



InfiColor / Custom Paintable Panels

#### **VIVIE** PANELS











InfiColor / Custom Paintable Panels

#### **VIVIE** PANELS





 $\langle \rangle$ 



 $\langle \rangle$ 









## Installation Guide

#### Process



#### **Tools Required**



#### Handing Instructions

- \* Recommend to keep in room temperature 24/48 hrs for acclimatization.
- \* Gently handle the edge of the product.
- \* Make sure the base where the louvers are being installed is smooth and dust free.
- \* Standardised adhesive / glue is recommended to use.
- \* Louvers are intended only for indoor use.
- \* Avoid direct sunlight or use installation near hobs/stove.
- \* Louvers are water proof but prolonged exposure to moisture can do harm to the product.
- \* Cleaning ONLY with a soft damp cloth without any chemicals or cleaning agents.

## For more panelling options:



Viv