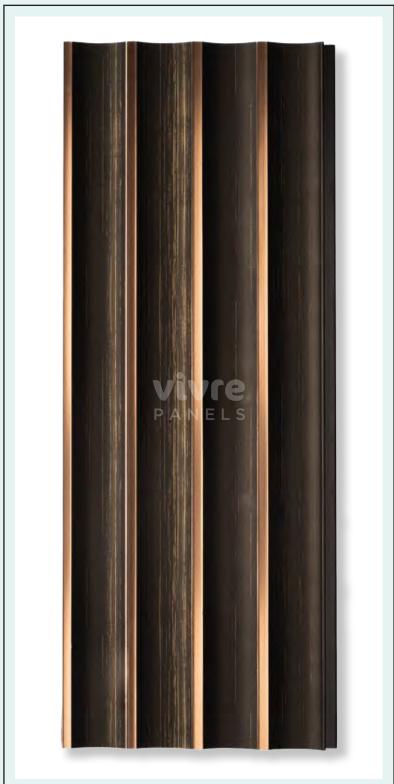

Noce Italiano

### 2021



El Limo

#### 2018



Vino

#### 2006



Noce Italiano



Nogal



Zingana



El Limo



Oxidar







### Panel Bar / Tap for Design

#### 2013



Madera Dorada



**Color Series** 





**Color Series** 





El Dorada



**Color Series** 

2033





Brillo Oscura

#### 2028



**Color Series** 





Brillo Ligera



**Color Series** 







InfiColor







2036



InfiColor



#### TAP ANYWHERE ON THE PAGE



#### FOR ACTUAL APPLICATION PHOTOS











Zingana



### Noce Italiano







Noce Italiano





#### Quercus





### Rey de Madera



Nogal



Nogal



Noce Italiano





### Rey de Madera



Noce Italiano





Zingana





Nogal











**El Limo** 





#### **El Limo**





#### Radiante

### \*Design 2020\*



#### Azabache





Vino





Oxidar





Madera Dorado

### \* Design 2012 \*



#### El Dorada

### \* Design 2023 \*



#### Brillo Oscura





### Brillo Ligera

















## InfiColor: Custom Paintable Panels



# InfiColor 2034 \*



# InfiColor 2027 \*



# InfiColor 2035 \*



# InfiColor 2036 \*



# fiColor InfiColor InfiColo fiColonfiColor fiColo



# LOOK BOOK



InfiColor / Custom Paintable Panels

#### **VIVIE** PANELS











InfiColor / Custom Paintable Panels

#### **VIVIE** PANELS





 $\langle \rangle$ 



 $\langle \rangle$ 









## Installation Guide

#### Process



#### **Tools Required**



#### Handing Instructions

- \* Recommend to keep in room temperature 24/48 hrs for acclimatization.
- \* Gently handle the edge of the product.
- \* Make sure the base where the louvers are b