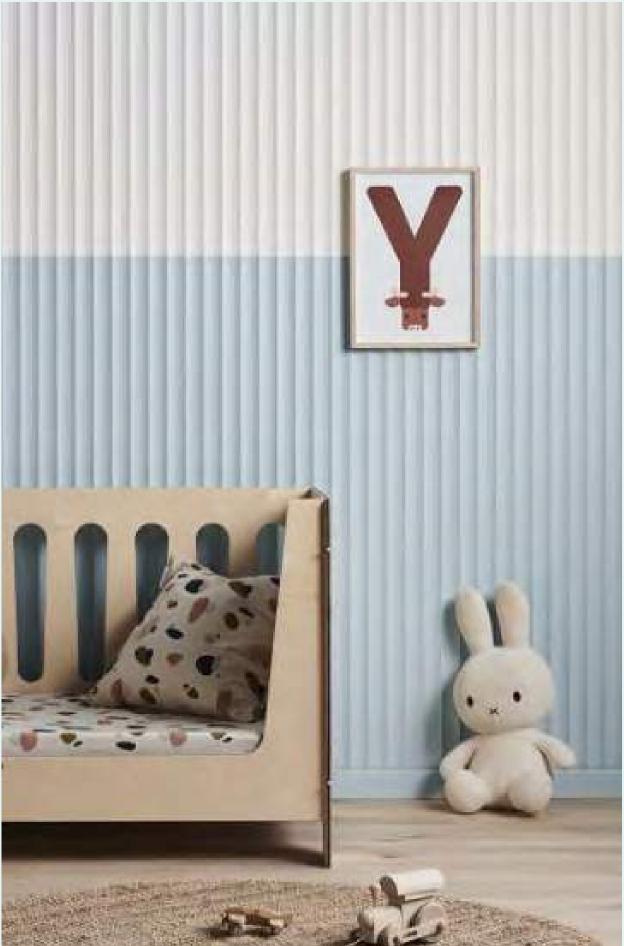

ce Italiano







Noce Italiano





#### Quercus





### Rey de Madera



Nogal



Nogal



Noce Italiano





### Rey de Madera



Noce Italiano





Zingana





Nogal











**El Limo** 





#### **El Limo**





#### Radiante

### \*Design 2020\*



#### Azabache





Vino





Oxidar





Madera Dorado

### \* Design 2012 \*



#### El Dorada

### \* Design 2023 \*



#### Brillo Oscura





### Brillo Ligera

















## InfiColor: Custom Paintable Panels



# InfiColor 2034 \*



# InfiColor 2027 \*



# InfiColor 2035 \*



# InfiColor 2036 \*



# fiColor InfiColor InfiColo fiColonfiColor fiColo



# LOOK BOOK



InfiColor / Custom Paintable Panels

#### **VIVIE** PANELS











InfiColor / Custom Paintable Panels

#### **VIVIE** PANELS





 $\langle \rangle$ 



 $\langle \rangle$ 









## Installation Guide

#### Process



#### **Tools Required**



#### Handing Instructions

- \* Recommend to keep in room temperature 24/48 hrs for acclimatization.
- \* Gently handle the edge of the product.
- \* Make sure the base where the louvers are being installed is smooth and dust free.
- \* Standardised adhesive / glue is recommended to use.
- \* Louvers are intended only for indoor use.
- \* Avoid direct sunlight or use installation near hobs/stove.
- \* Louvers are water proof but prolonged exposure to moisture can do harm to the product.
- \* Cleaning ONLY with a soft damp cloth without any chemicals or cleaning agents.

## For more panelling options:



Vivre products add natural beauty to your spaces. Color variance, weave irregularities and s