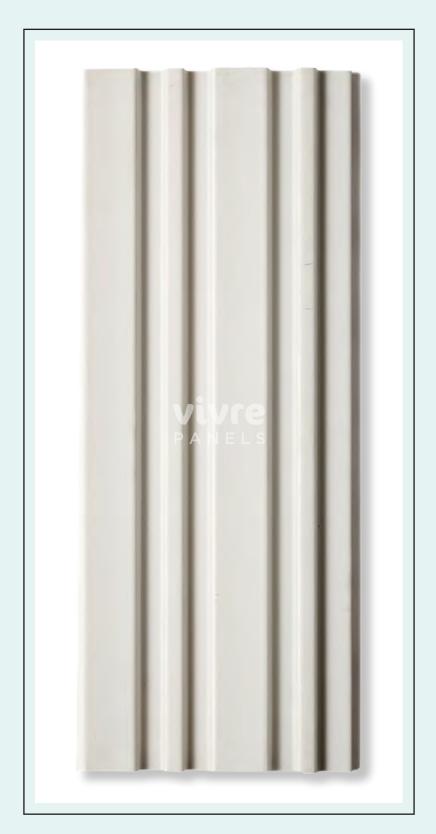

El Dorada



**Color Series** 

2033





Brillo Oscura

#### 2028



**Color Series** 





Brillo Ligera



**Color Series** 







InfiColor







2036



InfiColor



#### TAP ANYWHERE ON THE PAGE



#### FOR ACTUAL APPLICATION PHOTOS











Zingana



### Noce Italiano







Noce Italiano





#### Quercus





### Rey de Madera



Nogal



Nogal



Noce Italiano





### Rey de Madera



Noce Italiano





Zingana





Nogal











**El Limo** 





#### **El Limo**





#### Radiante

### \*Design 2020\*



#### Azabache





Vino





Oxidar





Madera Dorado

### \* Design 2012 \*



#### El Dorada

### \* Design 2023 \*



#### Brillo Oscura





### Brillo Ligera

















## InfiColor: Custom Paintable Panels



# InfiColor 2034 \*



# InfiColor 2027 \*



# InfiColor 2035 \*



# InfiColor 2036 \*



# fiColor InfiColor InfiColo fiColonfiColor fiColo



# LOOK BOOK



InfiColor / Custom Paintable Panels

#### **VIVIE** PANELS











InfiColor / Custom Paintable Panels

#### **VIVIE** PANELS





 $\langle \rangle$ 



 $\langle \rangle$ 









## Installation Guide

#### Process



#### **Tools Required**



#### Handing Instructions

- \* Recommend to keep in room temperature 24/48 hrs for acclimatization.
- \* Gently handle the edge of the product.
- \* Make sure the base where the louvers are being installed is smooth and dust free.
- \* Standardised adhesive / glue is recommended to use.
- \* Louvers are intended only for indoor use.
- \* Avoid direct sunlight or use installation near hobs/stove.
- \* Louvers are water proof bu