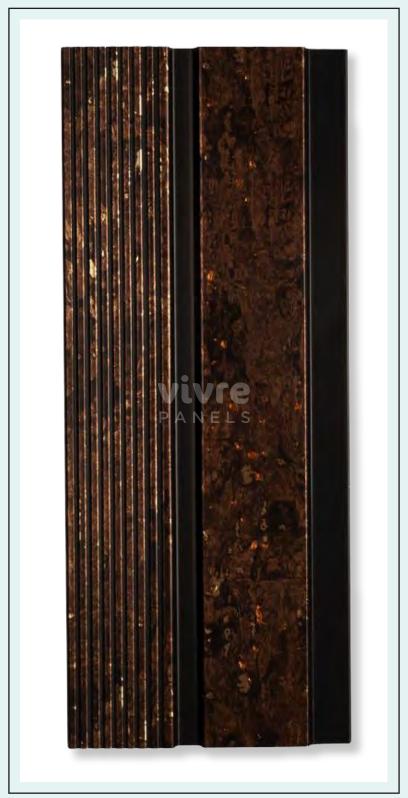

l



Zingana



El Limo



Oxidar







### Panel Bar / Tap for Design

#### 2013



Madera Dorada



**Color Series** 





**Color Series** 





El Dorada



**Color Series** 

2033





Brillo Oscura

#### 2028



**Color Series** 





Brillo Ligera



**Color Series** 







InfiColor







2036



InfiColor



#### TAP ANYWHERE ON THE PAGE



#### FOR ACTUAL APPLICATION PHOTOS











Zingana



### Noce Italiano







Noce Italiano





#### Quercus





### Rey de Madera



Nogal



Nogal



Noce Italiano





### Rey de Madera



Noce Italiano





Zingana





Nogal











**El Limo** 





#### **El Limo**





#### Radiante

### \*Design 2020\*



#### Azabache





Vino





Oxidar





Madera Dorado

### \* Design 2012 \*



#### El Dorada

### \* Design 2023 \*



#### Brillo Oscura





### Brillo Ligera

















## InfiColor: Custom Paintable Panels



# InfiColor 2034 \*



# InfiColor 2027 \*



# InfiColor 2035 \*



# InfiColor 2036 \*



# fiColor InfiColor InfiColo fiColonfiColor fiColo



# LOOK BOOK



InfiColor / Custom Paintable Panels

#### **VIVIE** PANELS











InfiColor / Custom Paintable Panels

#### **VIVIE** PANELS





 $\langle \rangle$ 



 $\langle \rangle$ 









## Installation Guide

#### Process



#### **Tools Required**



#### Handing Instructions

- \* Recommend to keep in room temperature 24/48 hrs for acclimatization.
- \* Gently handle the edge of the product.
- \* Make sure the base where the louvers are being installed is smooth and dust free.
- \* Standardised adhesive / glue is recommended to u