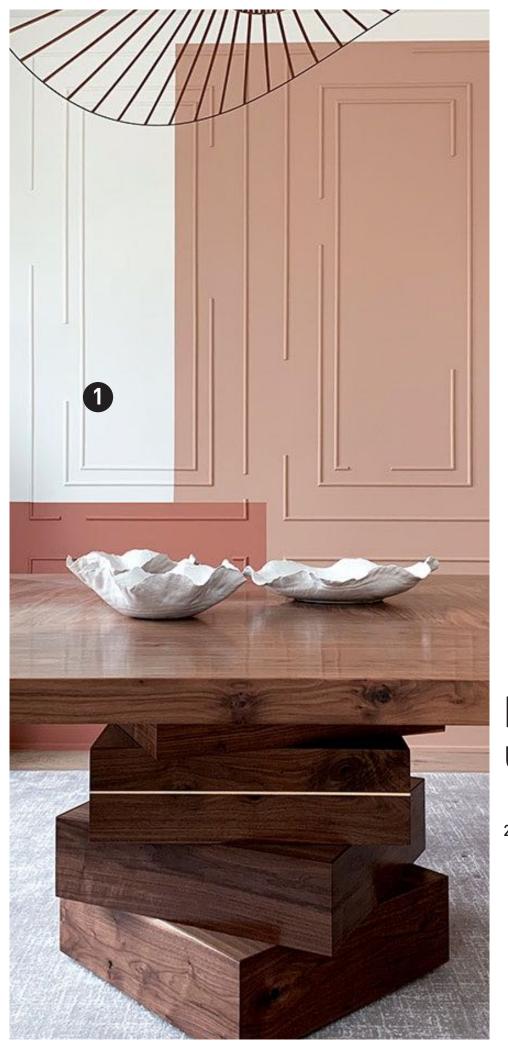

#### Products used

If you're struggling to add some style to a space try adding wainscot. It's a simple addition, like here just gives a something extra to this pink wall.