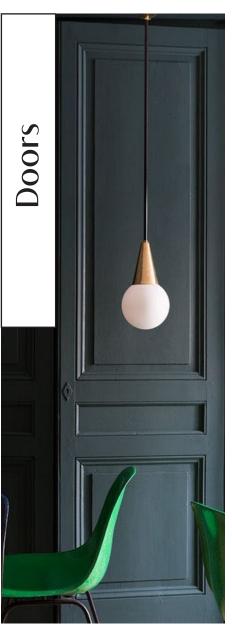

#### Products used

Doorways do not need to be dull and bland. Make it interesting by adding trims. Picking the same hue for both the door and the trim gives it a sleek and chic finish.

Skirting and door frame moulding can go hand in hand, softening the transition between the floor, wall and ceiling making a space look finished.