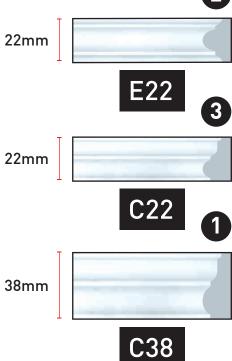

#### Products used

Doorways do not need to be dull and bland. Make it interesting by adding trims. Picking the same hue for both the door and the trim gives it a sleek and chic finish.

Skirting and door frame moulding can go hand in hand, softening the transition between the floor, wall and ceiling making a space look finished.