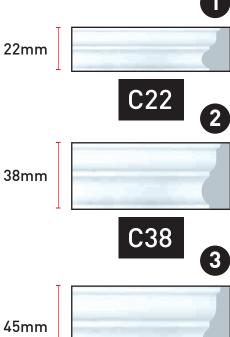

#### Products used

Doorways do not need to be dull and bland. Make it interesting by adding trims. Picking the same hue for both the door and the trim gives it a sleek and chic finish.

Skirting and door frame moulding can go hand in hand, softening the transition between the floor, wall and ceiling making a space look finished.