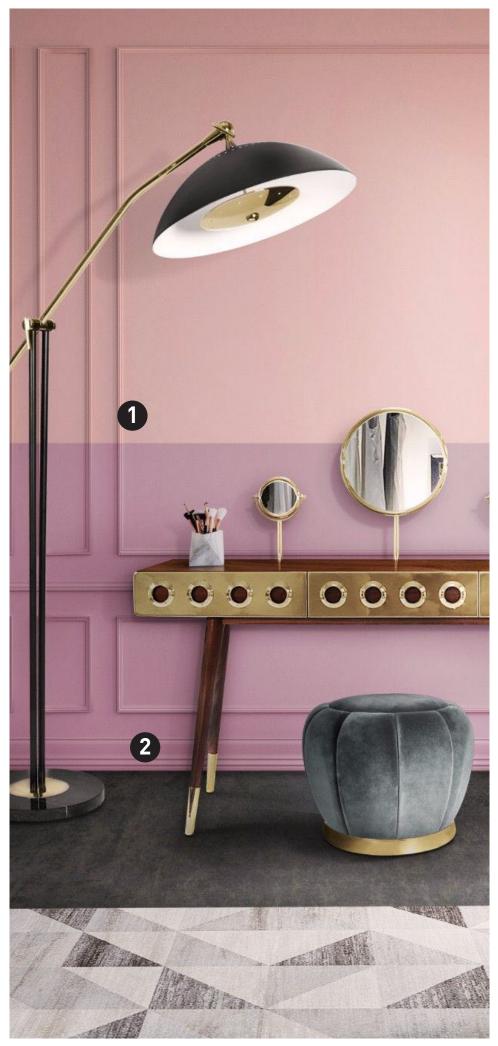

#### Products used

30mm

2

Glam: A dash of any metallic color to direct focus onto a particular part of the wall. Often used to bring focus onto the contents: achievements, trophies or even photographs