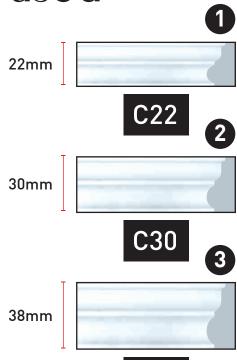

#### **SPECIFICATIONS**

High Grade Charcoal

Raw Material

Upto 45mm

Width

8 Feet

Height

100%

Paintable