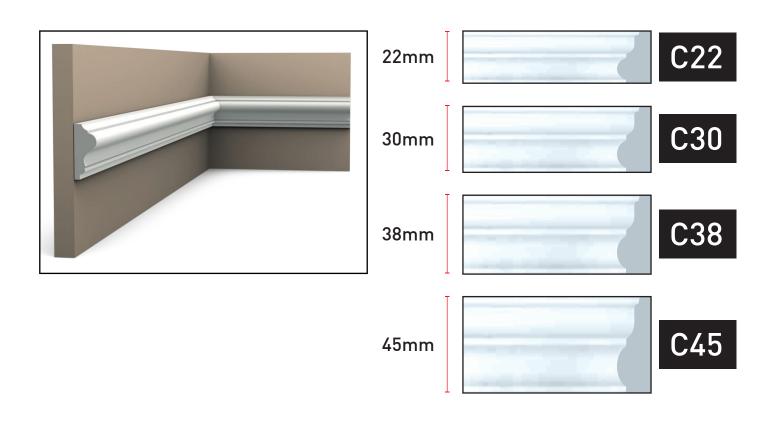

#### **SPECIFICATIONS**

High Grade Charcoal

Raw Material

Upto 45mm

Width

8 Feet

Height

100%

Paintable