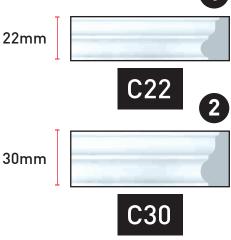

#### Products used

22mm C22 2
30mm C30 2

Spice up your wall decoration with panel mouldings and highlight your fancy wallpaper with a custom frame to create a look like this bright blue bedroom.