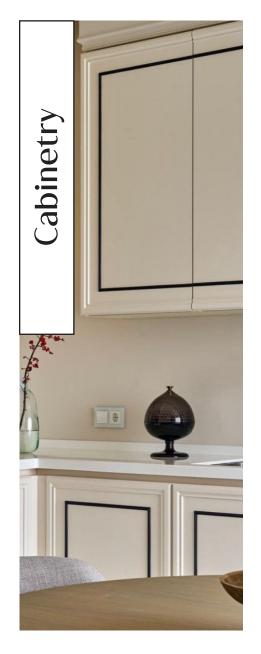

# APPLICATIONS Touch Menu

# APPLICATIONS Touch Menu

A frame-like moulding borders the utilitarian area in space otherwise demarcated by a palette of colors. Red, white, cream, brown - all the shades work