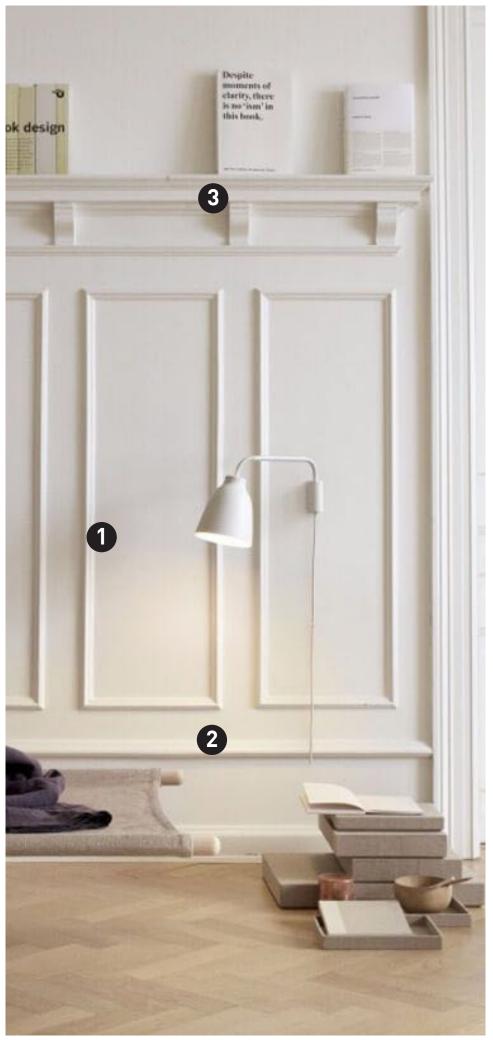

#### Products used

22mm

C22 2

38mm

Simple white wall trims lend depth to this otherwise, minimal wall while maintaining a crisp and clean aura.