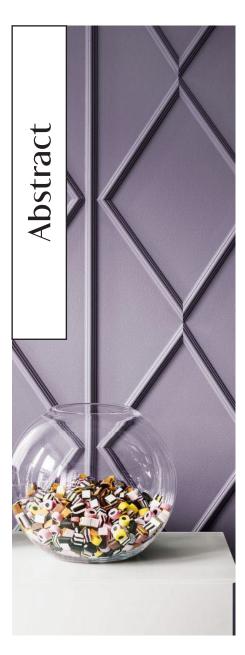

#### Products used

22mm C22 2

38mm

You can utilize moulding to create a monochrome design that allows you to take a classy statement wall and redesign it into a showstopper.
Visualized here:
Rhombus-like structure with one layer of moulding