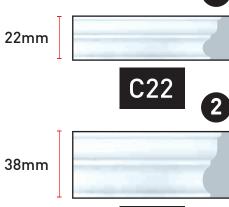

### Products used

45mm

A Victorian green bathroom wall, flushed with a door. The tiles complement the setup for a very placid theme.