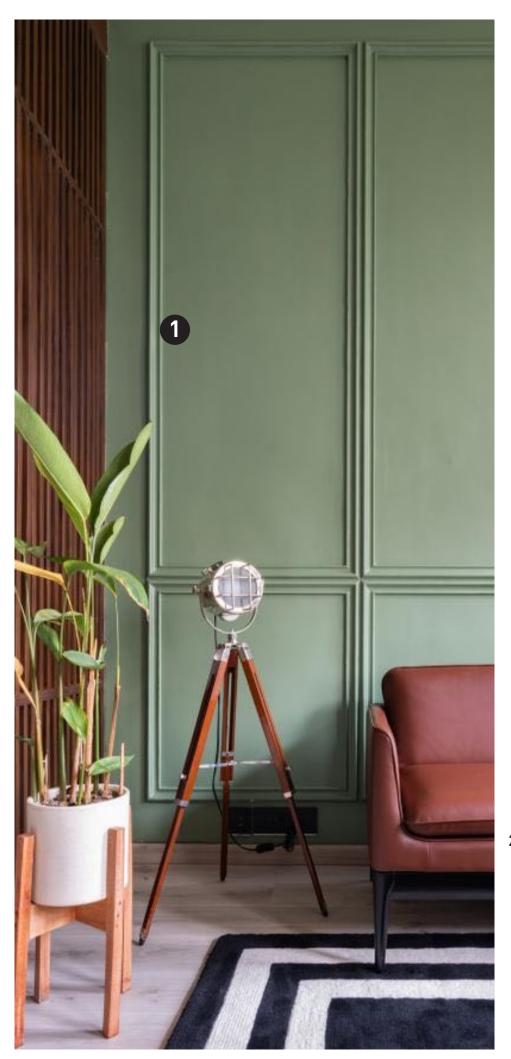

#### Products used

30mm

Pale green wall with wainscots packed together in three layers for a chiseled finish which leverages the height of the walls.