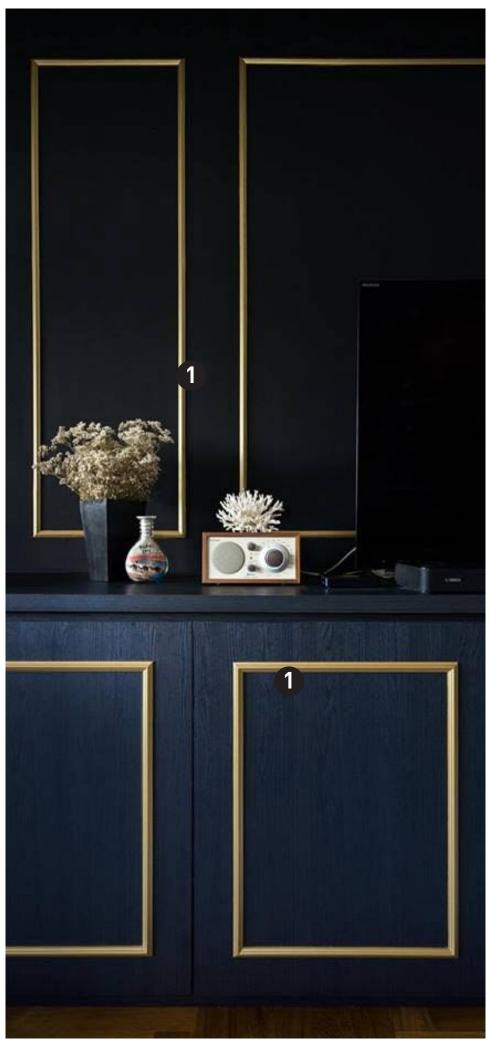

#### Products used

22mm C22 2

38mm

Sharp, chiseled black walls with tapered corners using mouldings for a smart finish. A bed back fit for Batman.