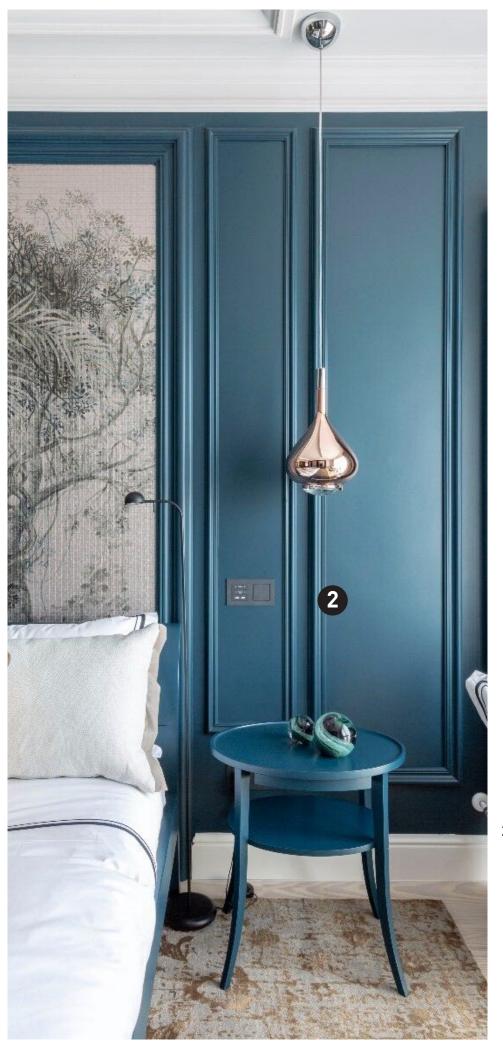

#### Products used

22mm C22 2
30mm C30 2

Spice up your wall decoration with panel mouldings and highlight your fancy wallpaper with a custom frame to create a look like this bright blue bedroom.