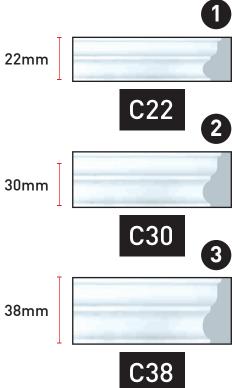

#### **SPECIFICATIONS**

High Grade Charcoal

Raw Material

Upto 45mm

Width

8 Feet

Height

100%