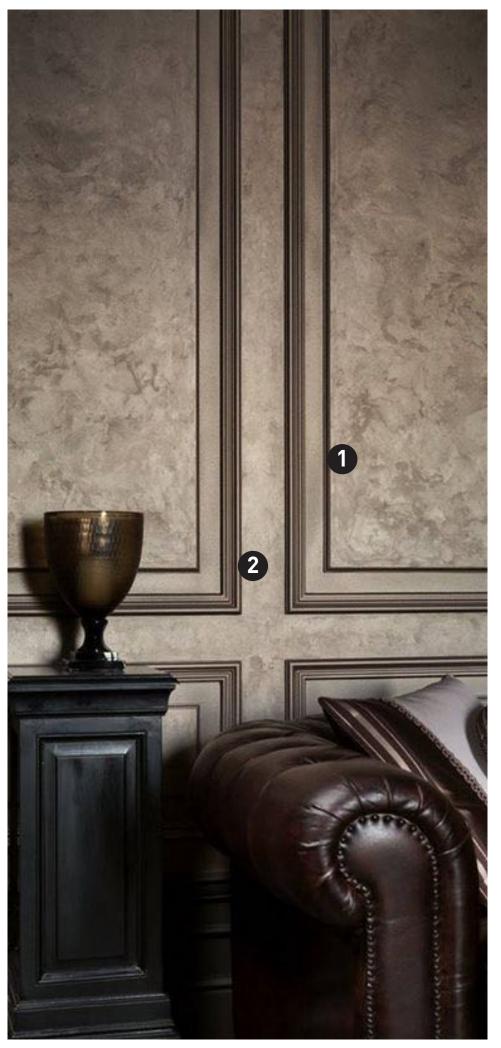

#### Products used

Wainscotting both wall and door in the bathroom can make them look part of the same unit while bringing drama to an already-bold color choices like black and brown.