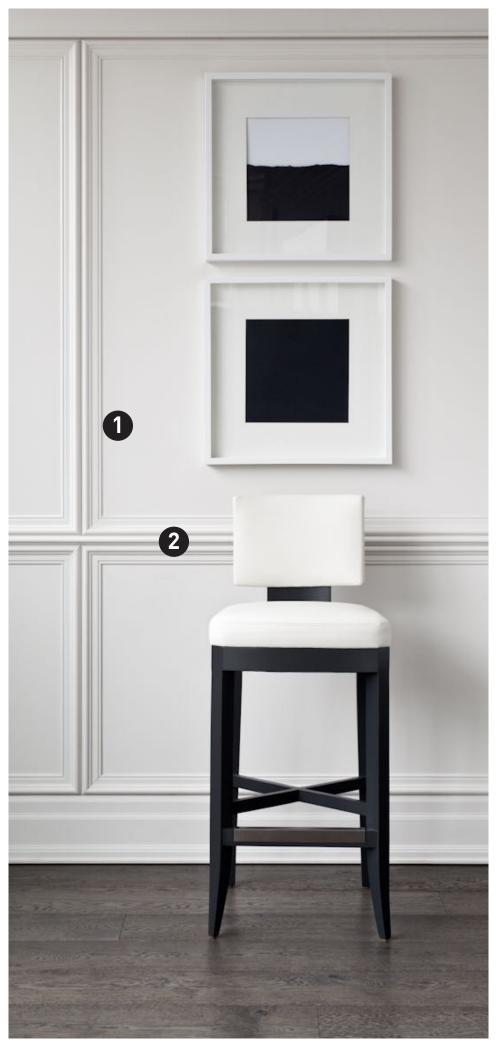

# Products used

A photo-frame styled feature wall that brings the decor in focus. The chair is blurred out because that's exactly how you'd realistically perceive the wall.