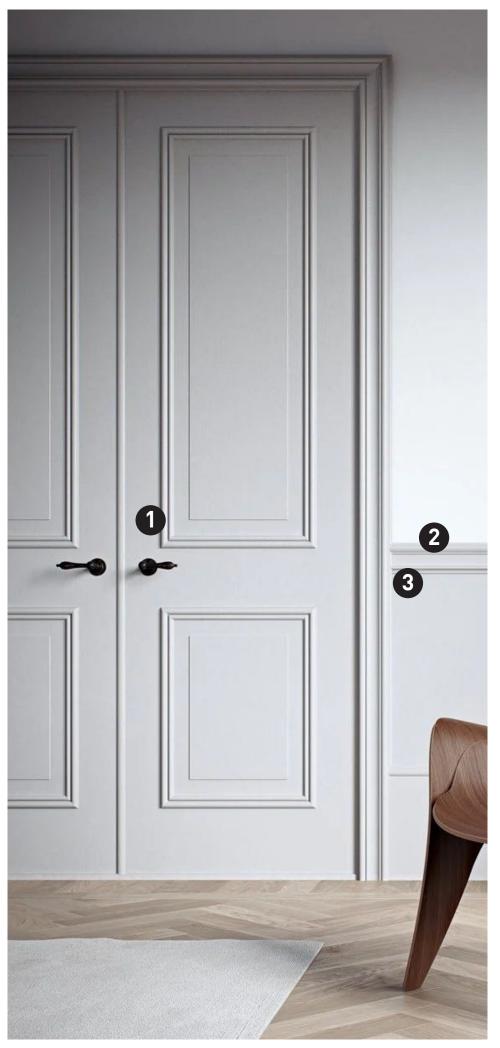

#### Products used

Doorways do not need to be dull and bland. Make it interesting by adding trims. Picking the same hue for both the door and the trim gives it a sleek and chic finish.

Skirting and door frame moulding can go hand in hand, softening the transition between the floor, wall and ceiling making a space look finished.