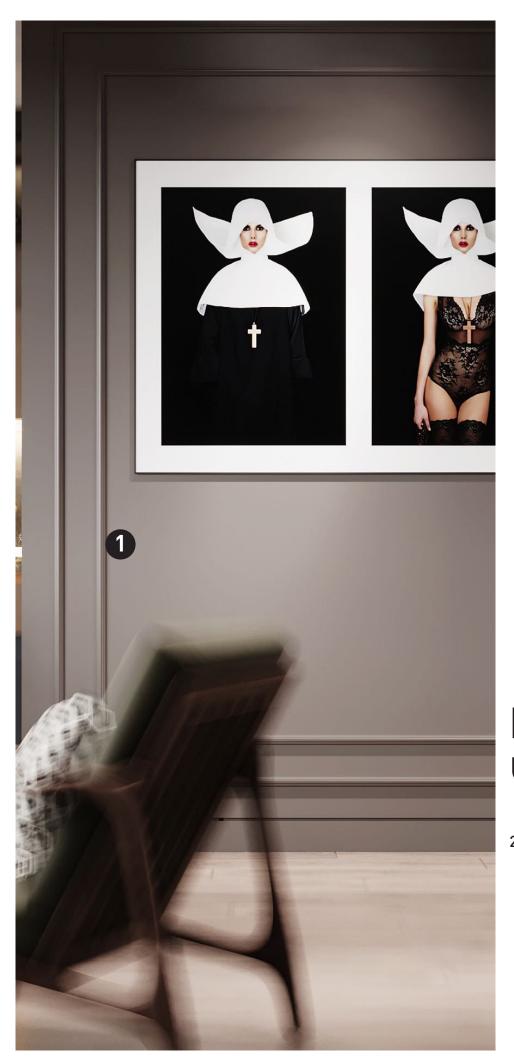

# Products used

A photo-frame styled feature wall that brings the decor in focus. The chair is blurred out because that's exactly how you'd realistically perceive the wall.