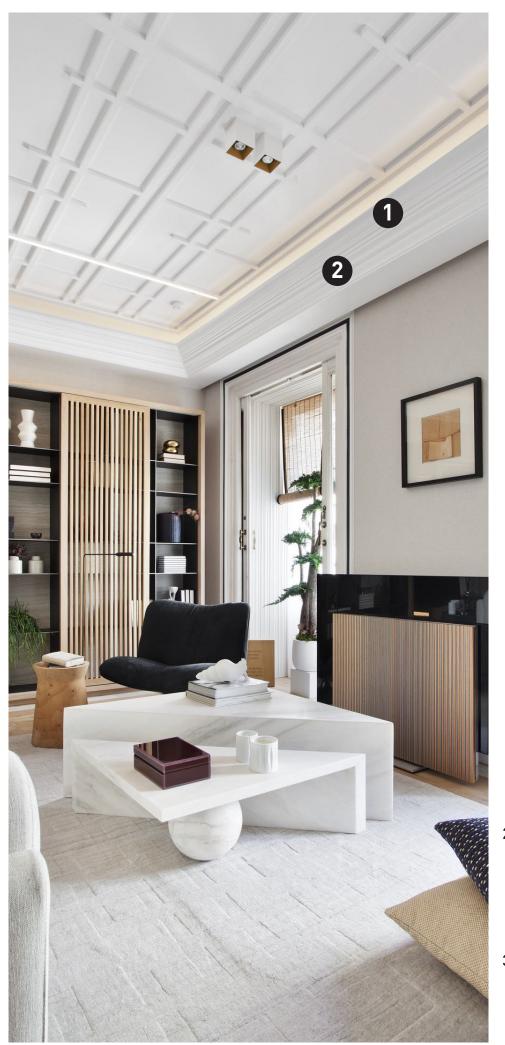

#### Products used

22mm

C22 2

38mm

Simple white wall trims lend depth to this otherwise, minimal wall while maintaining a crisp and clean aura.