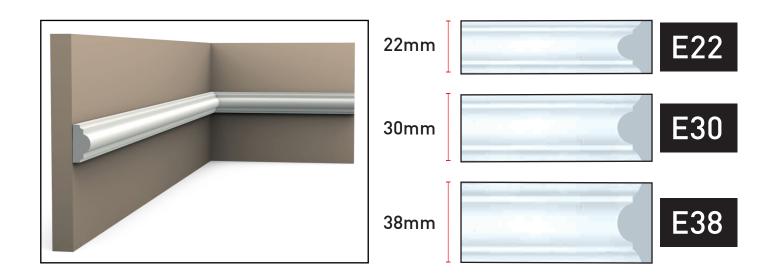

#### **SPECIFICATIONS**

High Grade Charcoal

Raw Material

Upto 45mm

Width

8 Feet

Height

100%