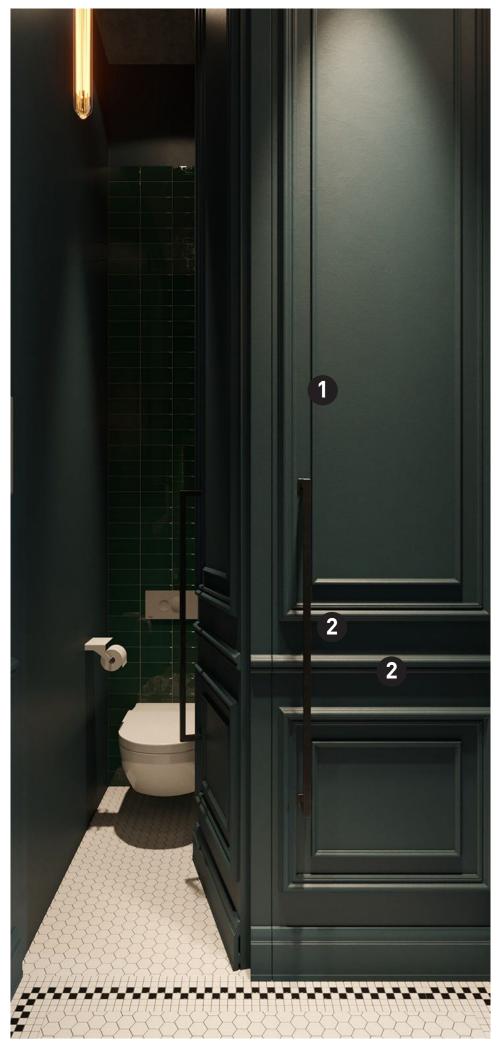

### Products used

45mm

A Victorian green bathroom wall, flushed with a door. The tiles complement the setup for a very placid theme.

#### Products used

Wainscotting both wall and door in the bathroom can make them look part of the same unit while bringing drama to an already-bold color choices like black and brown.