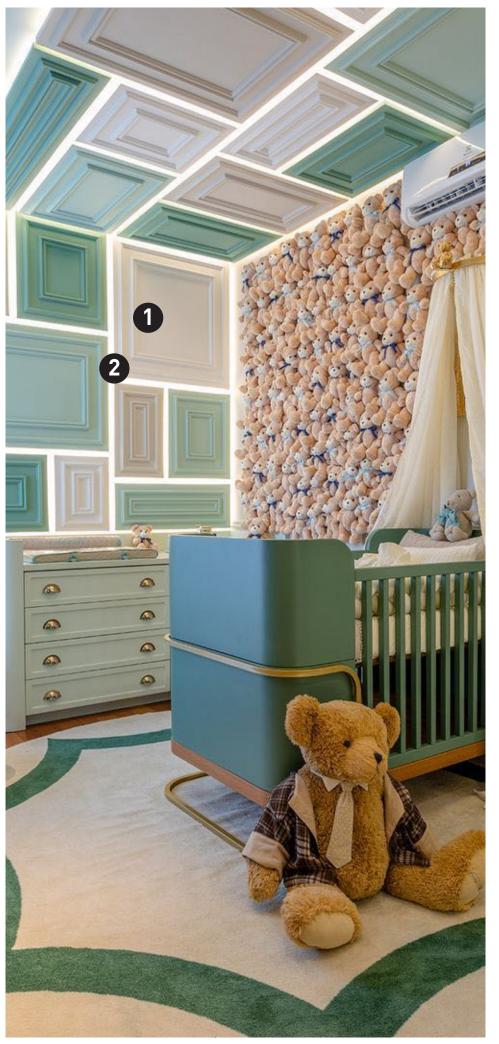

## Products used

30mm

Practically any statement wall can be created, no matter how elaborate.
Visualized here:
Kids' room with an impactful accent wall, using a mixture of box trim mouldings in the differently-sized wainscot