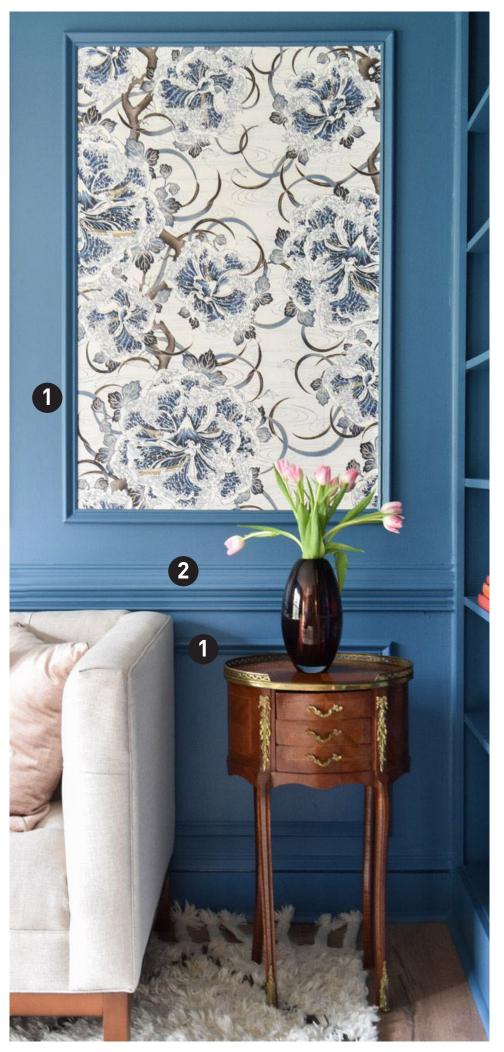

#### Products used

22mm C22 2
30mm C30 2

Spice up your wall decoration with panel mouldings and highlight your fancy wallpaper with a custom frame to create a look like this bright blue bedroom.