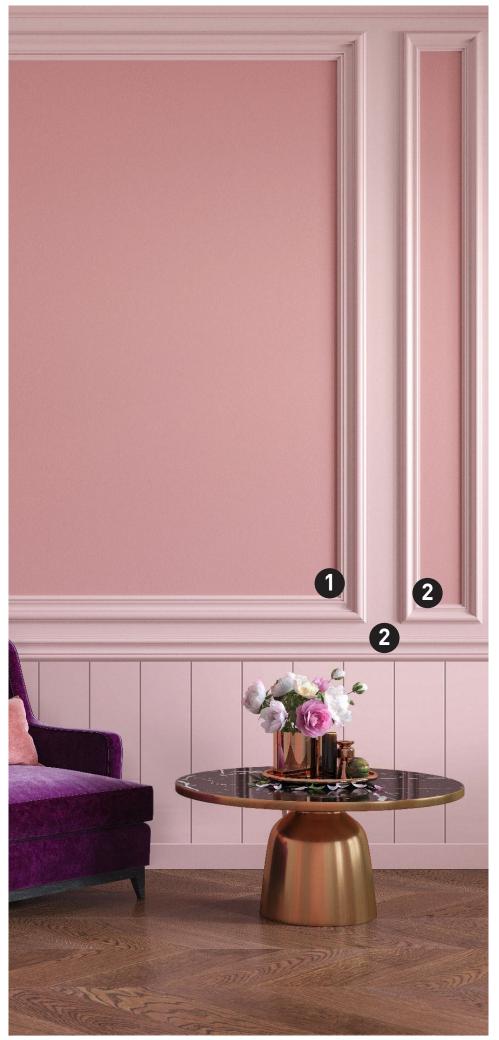

#### Products used

If you're struggling to add some style to a space try adding wainscot. It's a simple addition, like here just gives a something extra to this pink wall.