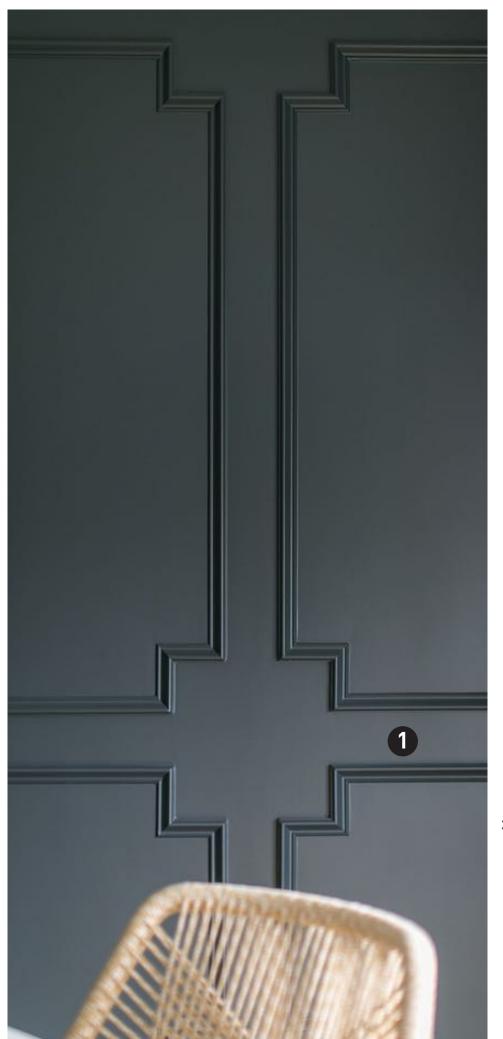

#### Products used

22mm C22 2

38mm

Sharp, chiseled black walls with tapered corners using mouldings for a smart finish. A bed back fit for Batman.