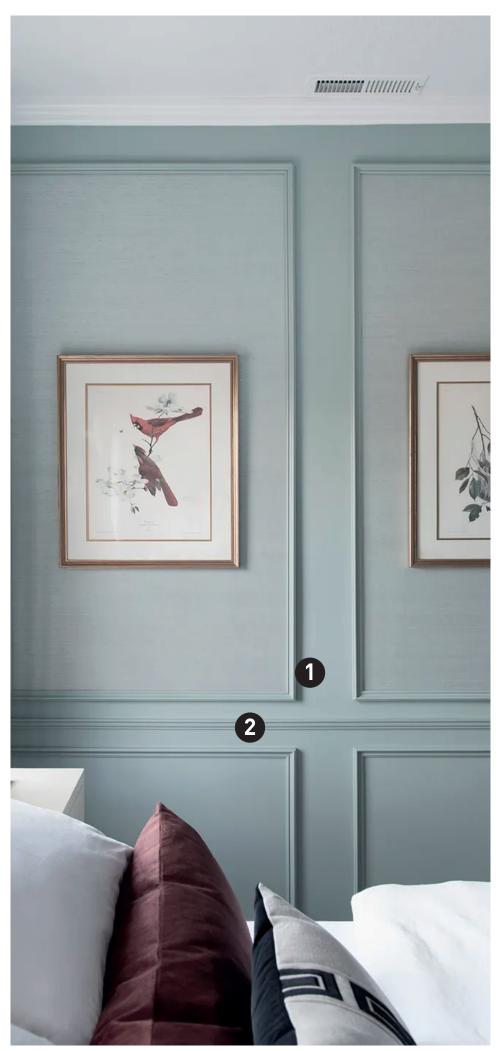

#### Products used

22mm C22 2
30mm C30 2

Spice up your wall decoration with panel mouldings and highlight your fancy wallpaper with a custom frame to create a look like this bright blue bedroom.