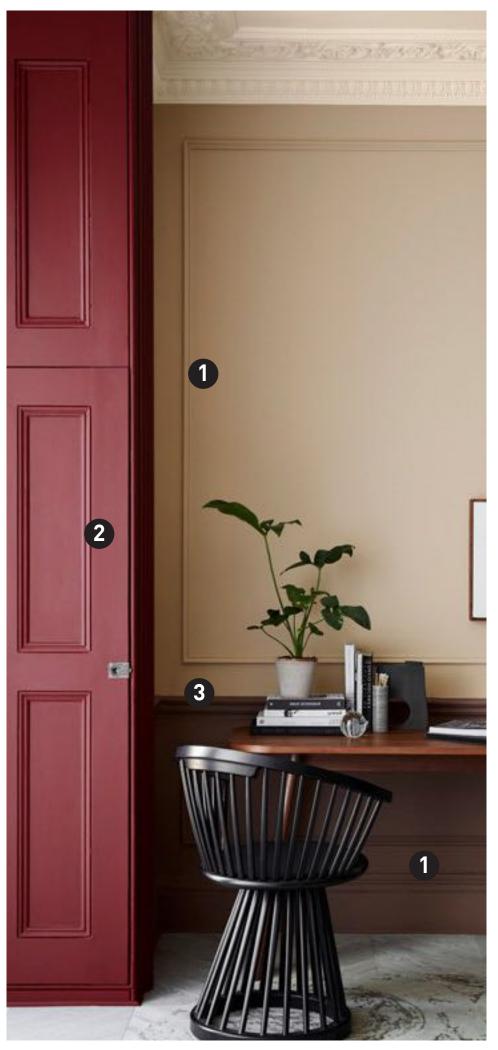

#### Products used

22mm C22 2

A mouldingpanelled feature wall with a red that pops. The white wall in front serves as a pit stop for the eyes.