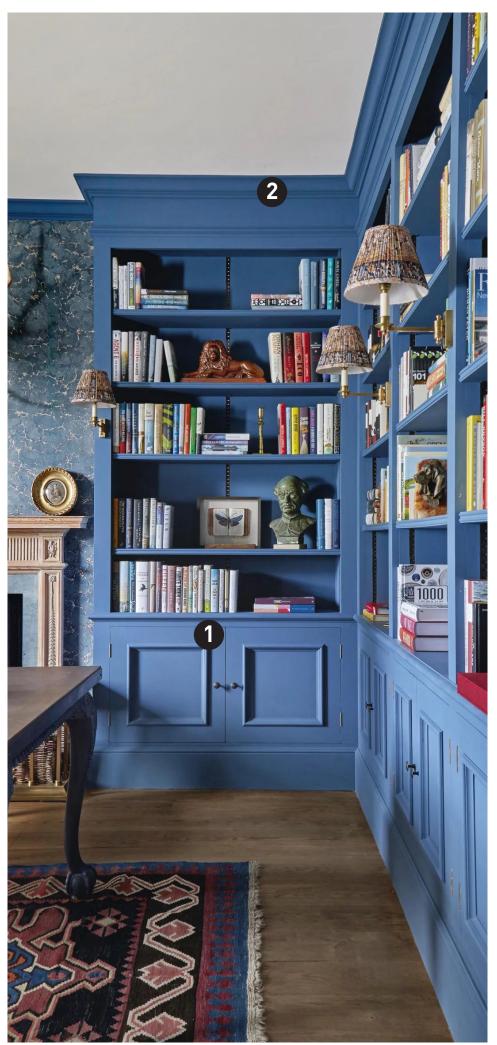

# Products used

22mm

C22 **2** 

22mm

Painting bold color onto oversized trim can bring that hint of drama to your bookshelfs, effortlessly and keep the space in sync with your furniture.

# Products used

22mm

Painting bold color onto oversized trim can bring that hint of drama to your bookshelfs, effortlessly and keep the space in sync with your furniture.