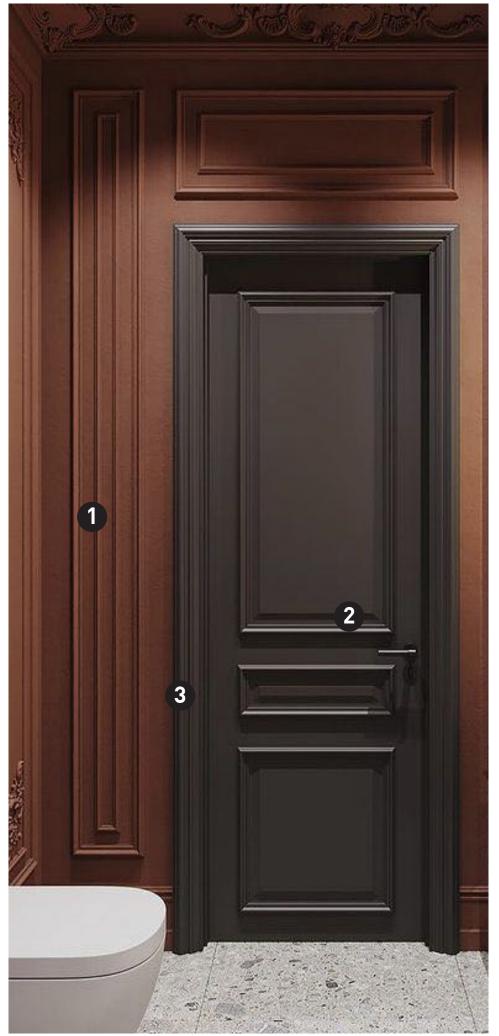

#### Products used

Wainscotting both wall and door in the bathroom can make them look part of the same unit while bringing drama to an already-bold color choices like black and brown.

#### Products used

Doorways do not need to be dull and bland. Make it interesting by adding trims. Picking the same hue for both the door and the trim gives it a sleek and chic finish.

Skirting and door frame moulding can go hand in hand, softening the transition between the floor, wall and ceiling making a space look finished.