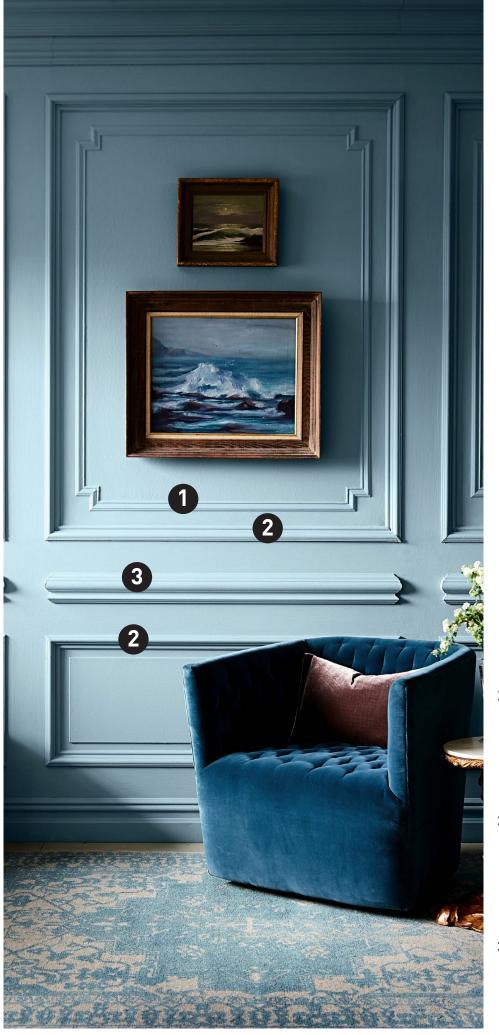

#### Products used

22mm C22 2
30mm C30 2

Spice up your wall decoration with panel mouldings and highlight your fancy wallpaper with a custom frame to create a look like this bright blue bedroom.