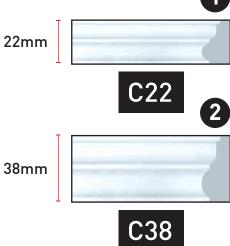

#### Products used

22mm C22 2
30mm C30 2

Spice up your wall decoration with panel mouldings and highlight your fancy wallpaper with a custom frame to create a look like this bright blue bedroom.