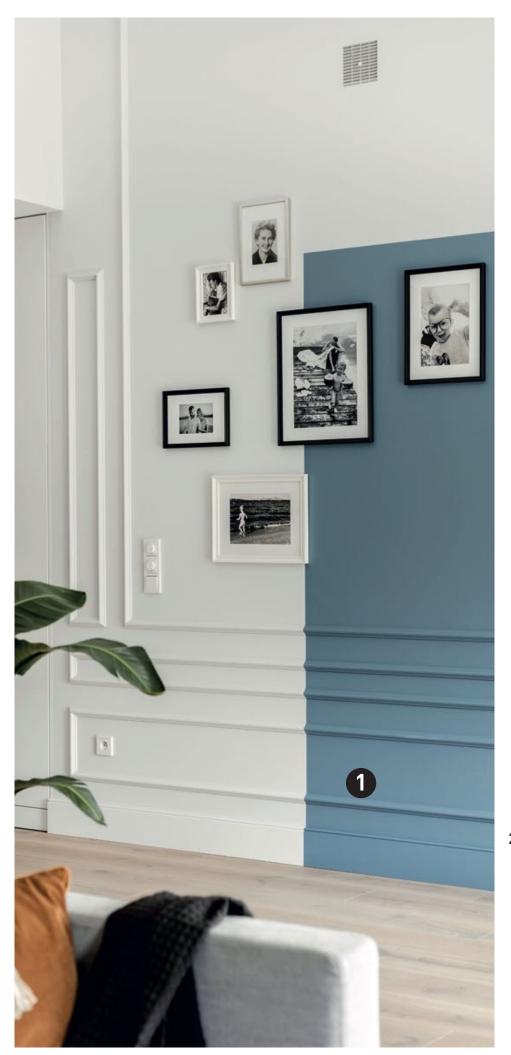

# Products used

A photo-frame styled feature wall that brings the decor in focus. The chair is blurred out because that's exactly how you'd realistically perceive the wall.