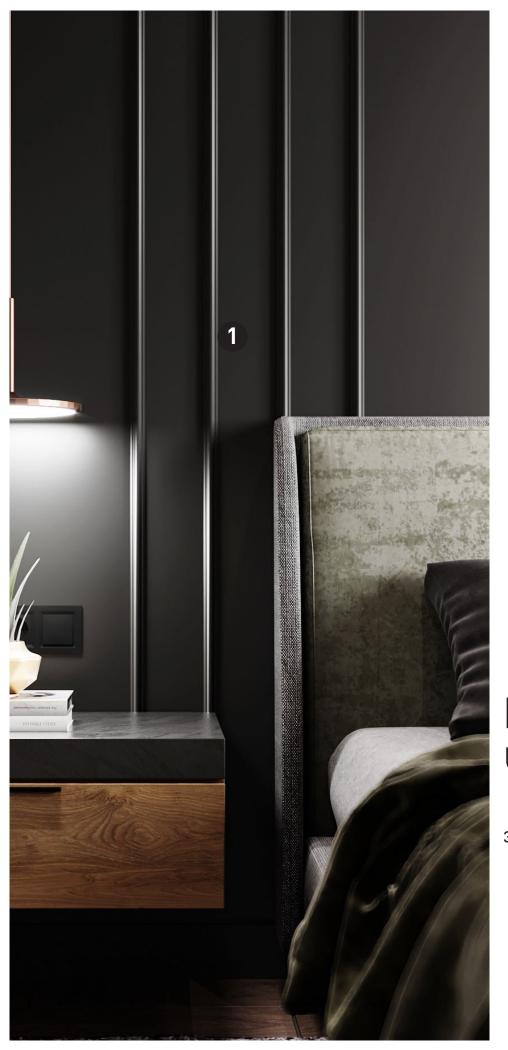

#### Products used

22mm C22 2

38mm

Sharp, chiseled black walls with tapered corners using mouldings for a smart finish. A bed back fit for Batman.