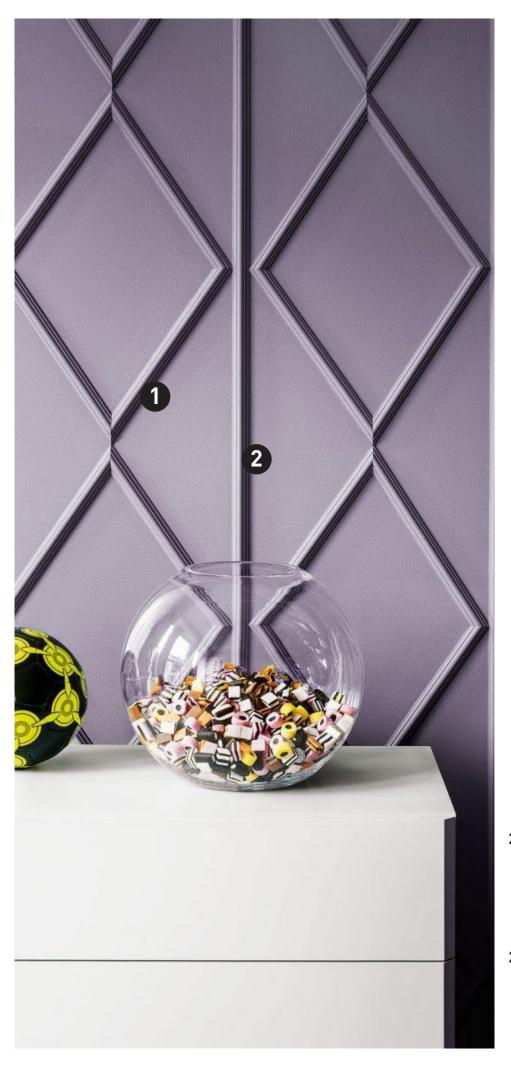

#### Products used

22mm C22 2

38mm

You can utilize moulding to create a monochrome design that allows you to take a classy statement wall and redesign it into a showstopper.
Visualized here:
Rhombus-like structure with one layer of moulding