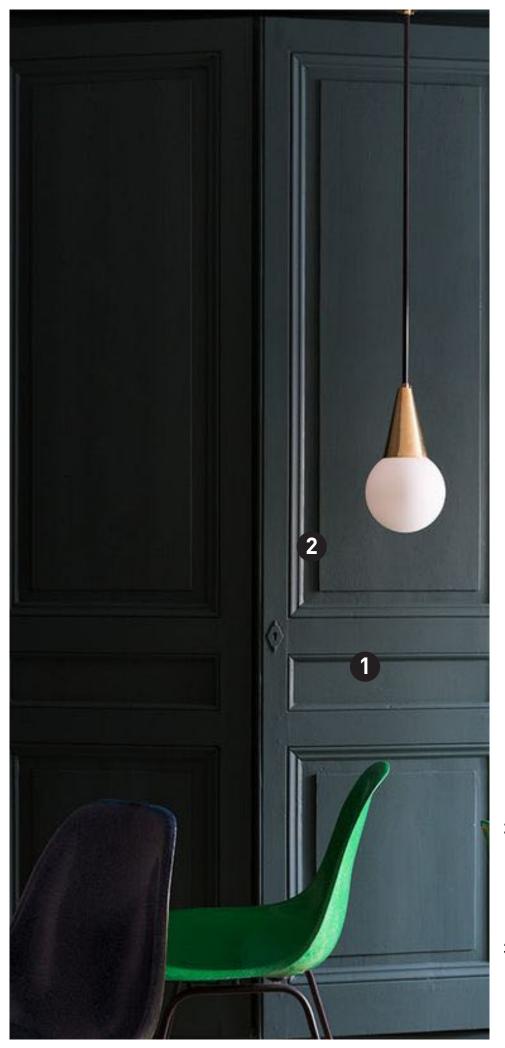

#### Products used

22mm C22 2
30mm C30 2

Spice up your wall decoration with panel mouldings and highlight your fancy wallpaper with a custom frame to create a look like this bright blue bedroom.