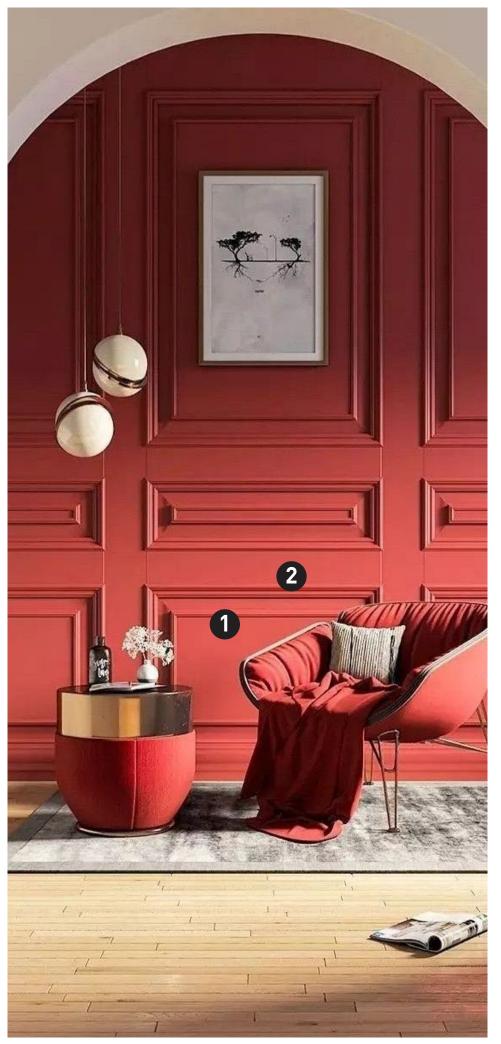

#### Products used

22mm C22 2

A mouldingpanelled feature wall with a red that pops. The white wall in front serves as a pit stop for the eyes.