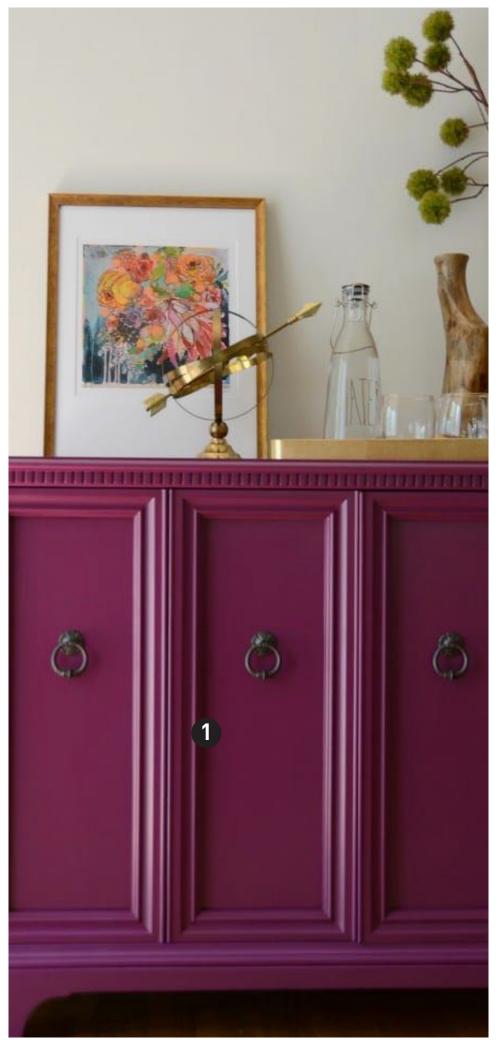

#### Products used

If you're struggling to add some style to a space try adding wainscot. It's a simple addition, like here just gives a something extra to this pink wall.