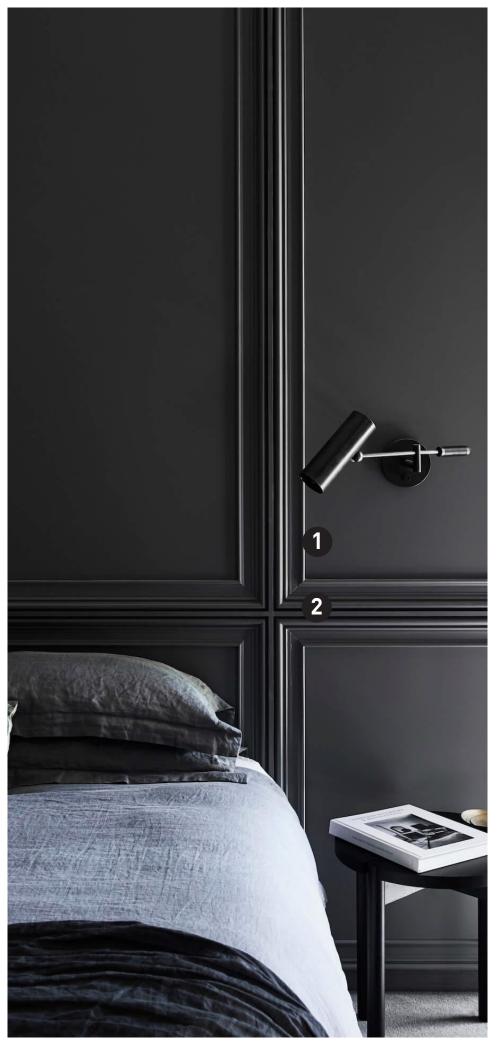

#### Products used

22mm C22 2

38mm

Sharp, chiseled black walls with tapered corners using mouldings for a smart finish. A bed back fit for Batman.